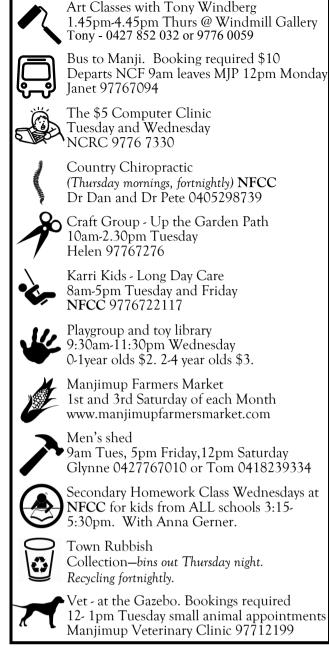

## April 2018 in Northcliffe







**NCRC** 

**NFCC** 

Rubbish

## SPORT & RECREATION NIVERO Evidous pights 5:30 8 30 pm



## **CHURCH**



Anglican and Uniting Church 9am, except for 5th Sundays. See Calendar for exception on 25th March. Claudette 97767104



Catholic church - St Joseph's 4pm Mass last Sunday each month Anne 9776 7006

This Community Calendar is maintained by Northcliffe Community Resource Centre Place calendar listings at the NCRC, phone 9776 7330, or email us <a href="mailto:ncre@northcliffe.org.au">ncrc@northcliffe.org.au</a> Visit <a href="mailto:northcliffe.org.au">northcliffe.org.au</a> and click "What's On" for the most up to date event information.

Northcliffe Community Resource Centre. Monday—Wednesday 10am—5pm. Thurs 10am—6pm. Fri 9am—6pm

Northcliffe Family & Community Centre. Office Ope