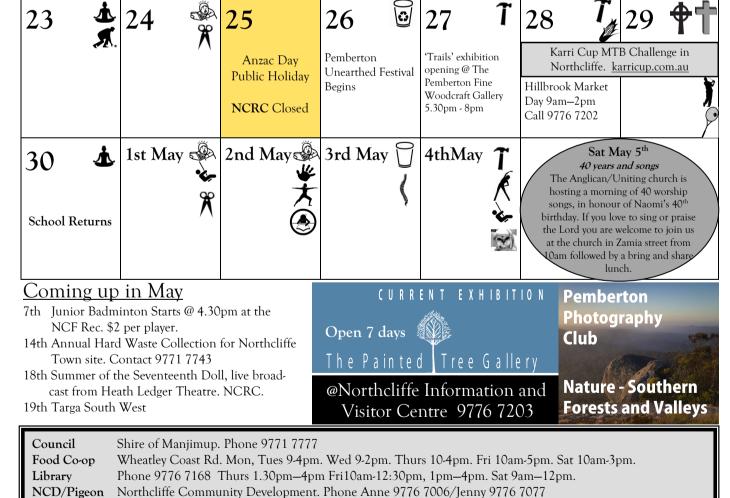

## April 2018 in Northcliffe







**NCRC** 

**NFCC** 

Rubbish

## SPORT & RECREATION NIVERO Evidous pights 5:30 8 30 pm



## **CHURCH**



Anglican and Uniting Church 9am, except for 5th Sundays. See Calendar for exception on 25th March. Claudette 97767104



Catholic church - St Joseph's 4pm Mass last Sunday each month Anne 9776 7006

This Community Calendar is maintained by Northcliffe Community Resource Centre Place calendar listings at the NCRC, phone 9776 7330, or email us <a href="mailto:ncre@northcliffe.org.au">ncrc@northcliffe.org.au</a> Visit <a href="mailto:northcliffe.org.au">northcliffe.org.au</a> and click "What's On" for the most up to date event information.

Northcliffe Community Resource Centre. Monday—Wednesday 10am—5pm. Thurs 10am—6pm. Fri 9am—6pm

Northcliffe Family & Community Centre. Office Open